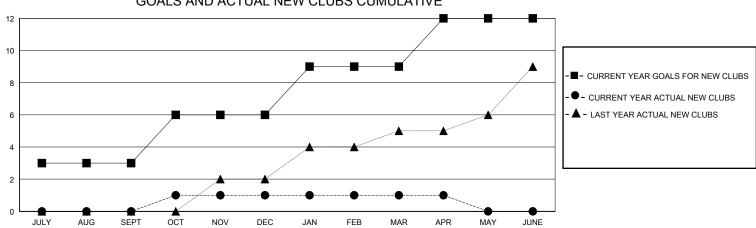

## District 318 E

Results as of: 5/31/2020

| GMT:          |               | LOC         | CATION INDIA  |                       |                        |                         | GMT CA                                             |  |
|---------------|---------------|-------------|---------------|-----------------------|------------------------|-------------------------|----------------------------------------------------|--|
|               | Club          | os          |               | Members               |                        |                         |                                                    |  |
|               | RESULTS FOR   | R 2019-2020 |               | RESULTS FOR 2019-2020 |                        |                         |                                                    |  |
| QUARTER       | NEW CLUB GOAL | NEW CLUBS   | DROPPED CLUBS | QUARTER MEM           | BER GROWTH NET<br>GOAL | MEMBER GROWTH<br>ACTUAL | DROPPED<br>MEMBERS ACTUAL<br>(including transfers) |  |
| JULY/AUG/SEPT | 3             | 0           | 2             | JULY/AUG/SEPT         | 125                    | 188                     | 195                                                |  |
| OCT/NOV/DEC   | 3             | 1           | 6             | OCT/NOV/DEC           | 250                    | 80                      | 336                                                |  |
| JAN/FEB/MAR   | 3             | 0           | 0             | JAN/FEB/MAR           | 125                    | 329                     | 56                                                 |  |
| APR/MAY/JUNE  | 3             | 0           | 0             | APR/MAY/JUNE          | 125                    | 25                      | 19                                                 |  |