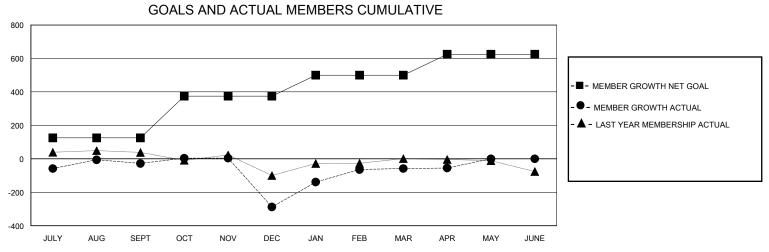

## District 318 E

Results as of: 5/31/2020

| GMT:          |               | LOC         | CATION INDIA  |                       |                        |                         | GMT CA                                             |  |
|---------------|---------------|-------------|---------------|-----------------------|------------------------|-------------------------|----------------------------------------------------|--|
|               | Club          | os          |               | Members               |                        |                         |                                                    |  |
|               | RESULTS FOR   | R 2019-2020 |               | RESULTS FOR 2019-2020 |                        |                         |                                                    |  |
| QUARTER       | NEW CLUB GOAL | NEW CLUBS   | DROPPED CLUBS | QUARTER MEM           | BER GROWTH NET<br>GOAL | MEMBER GROWTH<br>ACTUAL | DROPPED<br>MEMBERS ACTUAL<br>(including transfers) |  |
| JULY/AUG/SEPT | 3             | 0           | 2             | JULY/AUG/SEPT         | 125                    | 188                     | 195                                                |  |
| OCT/NOV/DEC   | 3             | 1           | 6             | OCT/NOV/DEC           | 250                    | 80                      | 336                                                |  |
| JAN/FEB/MAR   | 3             | 0           | 0             | JAN/FEB/MAR           | 125                    | 329                     | 56                                                 |  |
| APR/MAY/JUNE  | 3             | 0           | 0             | APR/MAY/JUNE          | 125                    | 25                      | 19                                                 |  |